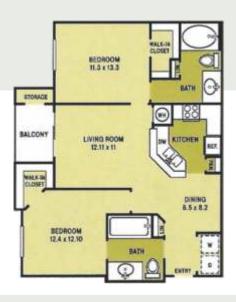

- Reserved Covered Parking Available
- On-Site Laundry Facility
- Spanish Speaking Staff
- Pet Friendly Community\*\*

#### **FLOOR PLAN TYPES**

- 1 Bedroom / 1 Bath
- 2 Bedroom / 2 Bath
- 3 Bedroom / 2 Bath
- 4 Bedroom / 2 Bath

#### **INTERIORS**

- Spacious 1, 2, 3, & 4 Bedroom Floor Plans
- Designer Gourmet Kitchens
- Custom Maple Cabinetry
- Black Appliances
- Soothing Garden Tubs
- Updated Contemporary Lighting
- Soaring 9 Foot Ceilings
- Washer / Dryer Connections
- Spacious Patio/ Balcony
- Roomy Walk-in Closets
- Additional Storage Closets\*

<sup>\*</sup>Available in select homes

<sup>\*\*</sup> Restrictions may apply



# Visit Us At

## GatewayParkApts.com

#### **FLOOR PLAN TYPES**

#### The Aspen



1 Bedroom / 1 Bath

#### The Laurel



3 Bedroom / 2 Bath

### The Maple



2 Bedroom / 2 Bath

#### **The Chestnut**



4 Bedroom / 2 Bath

Please call for pricing and square footage.