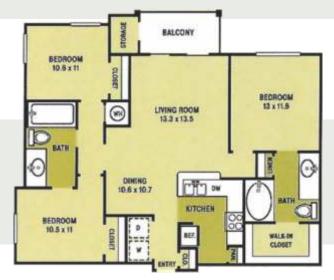

ated Community with Controlled Access
- Reserved Covered Parking Available
- On-Site Laundry Facility
- Spanish Speaking Staff
- Pet Friendly Community\*\*

#### **FLOOR PLAN TYPES**

- 1 Bedroom / 1 Bath
- 2 Bedroom / 2 Bath
- 3 Bedroom / 2 Bath
- 4 Bedroom / 2 Bath

#### **INTERIORS**

- Spacious 1, 2, 3, & 4 Bedroom Floor Plans
- Designer Gourmet Kitchens
- Custom Maple Cabinetry
- Black Appliances
- Soothing Garden Tubs
- Updated Contemporary Lighting
- Soaring 9 Foot Ceilings
- Washer / Dryer Connections
- Spacious Patio/ Balcony
- Roomy Walk-in Closets
- Additional Storage Closets\*

<sup>\*</sup>Available in select homes

<sup>\*\*</sup> Restrictions may apply



# Visit Us At

## GatewayParkApts.com

#### **FLOOR PLAN TYPES**

#### The Aspen



1 Bedroom / 1 Bath

#### The Laurel



3 Bedroom / 2 Bath

### The Maple



2 Bedroom / 2 Bath

#### **The Chestnut**



4 Bedroom / 2 Bath

Please call for pricing and square footage.