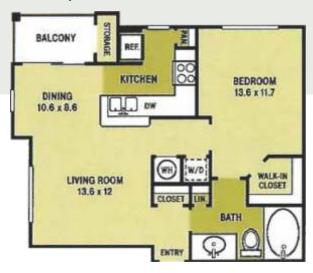

nts
- 24 Hour Emergency Maintenance
- Gated Community with Controlled Access
- Reserved Covered Parking Available
- On-Site Laundry Facility
- Spanish Speaking Staff
- Pet Friendly Community\*\*

#### **FLOOR PLAN TYPES**

- 1 Bedroom / 1 Bath
- 2 Bedroom / 2 Bath
- 3 Bedroom / 2 Bath
- 4 Bedroom / 2 Bath

#### **INTERIORS**

- Spacious 1, 2, 3, & 4 Bedroom Floor Plans
- Designer Gourmet Kitchens
- Custom Maple Cabinetry
- Black Appliances
- Soothing Garden Tubs
- Updated Contemporary Lighting
- Soaring 9 Foot Ceilings
- Washer / Dryer Connections
- Spacious Patio/ Balcony
- Roomy Walk-in Closets
- Additional Storage Closets\*

<sup>\*</sup>Available in select homes

<sup>\*\*</sup> Restrictions may apply



# Visit Us At

## GatewayParkApts.com

#### **FLOOR PLAN TYPES**

#### The Aspen



1 Bedroom / 1 Bath

#### The Laurel



3 Bedroom / 2 Bath

### The Maple



2 Bedroom / 2 Bath

#### **The Chestnut**



4 Bedroom / 2 Bath

Please call for pricing and square footage.