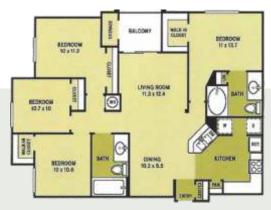

te Laundry Facility
- Spanish Speaking Staff
- Pet Friendly Community\*\*

#### **FLOOR PLAN TYPES**

- 1 Bedroom / 1 Bath
- 2 Bedroom / 2 Bath
- 3 Bedroom / 2 Bath
- 4 Bedroom / 2 Bath

#### **INTERIORS**

- Spacious 1, 2, 3, & 4 Bedroom Floor Plans
- Designer Gourmet Kitchens
- Custom Maple Cabinetry
- Black Appliances
- Soothing Garden Tubs
- Updated Contemporary Lighting
- Soaring 9 Foot Ceilings
- Washer / Dryer Connections
- Spacious Patio/ Balcony
- Roomy Walk-in Closets
- Additional Storage Closets\*

<sup>\*</sup>Available in select homes

<sup>\*\*</sup> Restrictions may apply



# Visit Us At

## GatewayParkApts.com

#### **FLOOR PLAN TYPES**

#### The Aspen



1 Bedroom / 1 Bath

#### The Laurel



3 Bedroom / 2 Bath

### The Maple



2 Bedroom / 2 Bath

#### **The Chestnut**



4 Bedroom / 2 Bath

Please call for pricing and square footage.